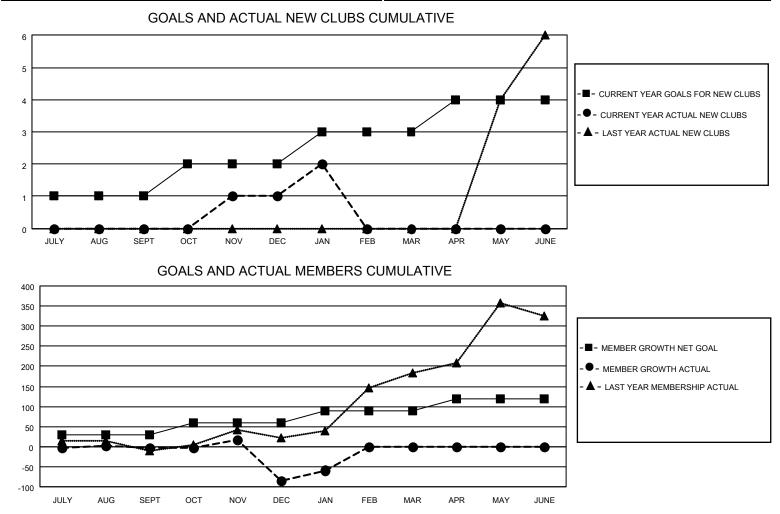

## LOCATION INDIA

District 316 J

Results as of: 1/31/2023

| Clubs                 |               |           |               | Members               |                        |                         |                                                    |
|-----------------------|---------------|-----------|---------------|-----------------------|------------------------|-------------------------|----------------------------------------------------|
| RESULTS FOR 2022-2023 |               |           |               | RESULTS FOR 2022-2023 |                        |                         |                                                    |
| QUARTER               | NEW CLUB GOAL | NEW CLUBS | DROPPED CLUBS | QUARTER               | BER GROWTH NET<br>GOAL | MEMBER GROWTH<br>ACTUAL | DROPPED<br>MEMBERS ACTUAL<br>(including transfers) |
| JULY/AUG/SEPT         | 1             | 0         | 0             | JULY/AUG/SEPT         | 30                     | 17                      | 19                                                 |
| OCT/NOV/DEC           | 1             | 1         | 4             | OCT/NOV/DEC           | 30                     | 47                      | 126                                                |
| JAN/FEB/MAR           | 1             | 1         | 0             | JAN/FEB/MAR           | 30                     | 31                      | 5                                                  |
| APR/MAY/JUNE          | 1             | 0         | 0             | APR/MAY/JUNE          | 30                     | 0                       | 0                                                  |